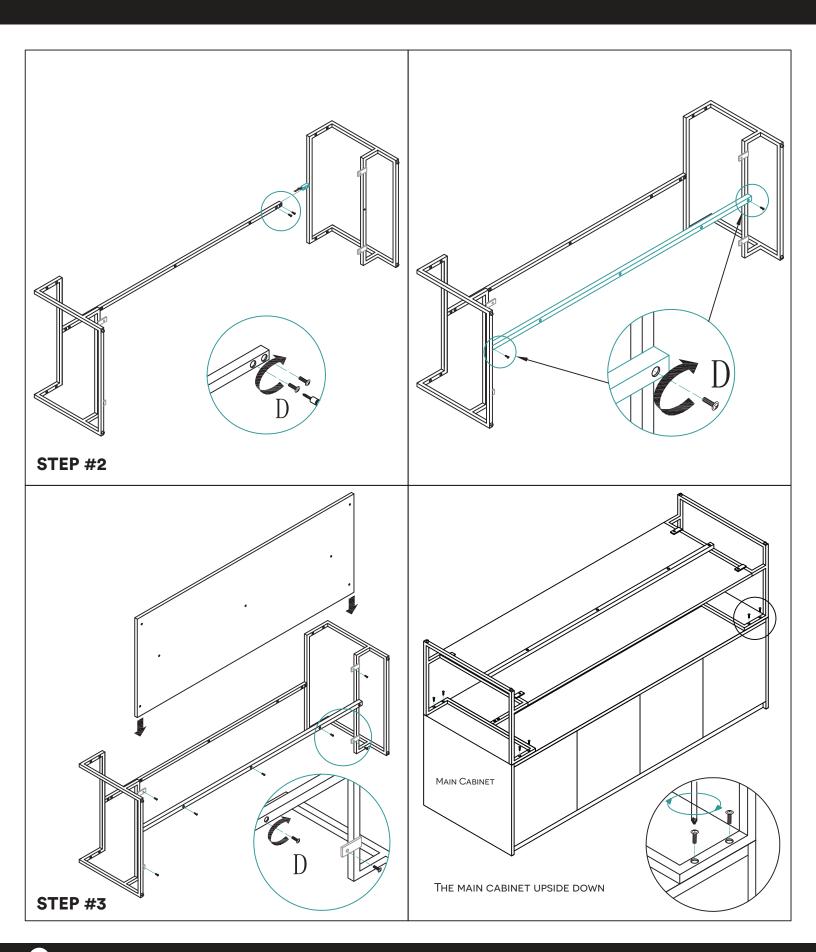

# **STEP #1**

**ATTENTION!** Dimensions may vary by up to 3/8". It is highly recommended to pull all dimensions of actual model for installation and measuring purposes.