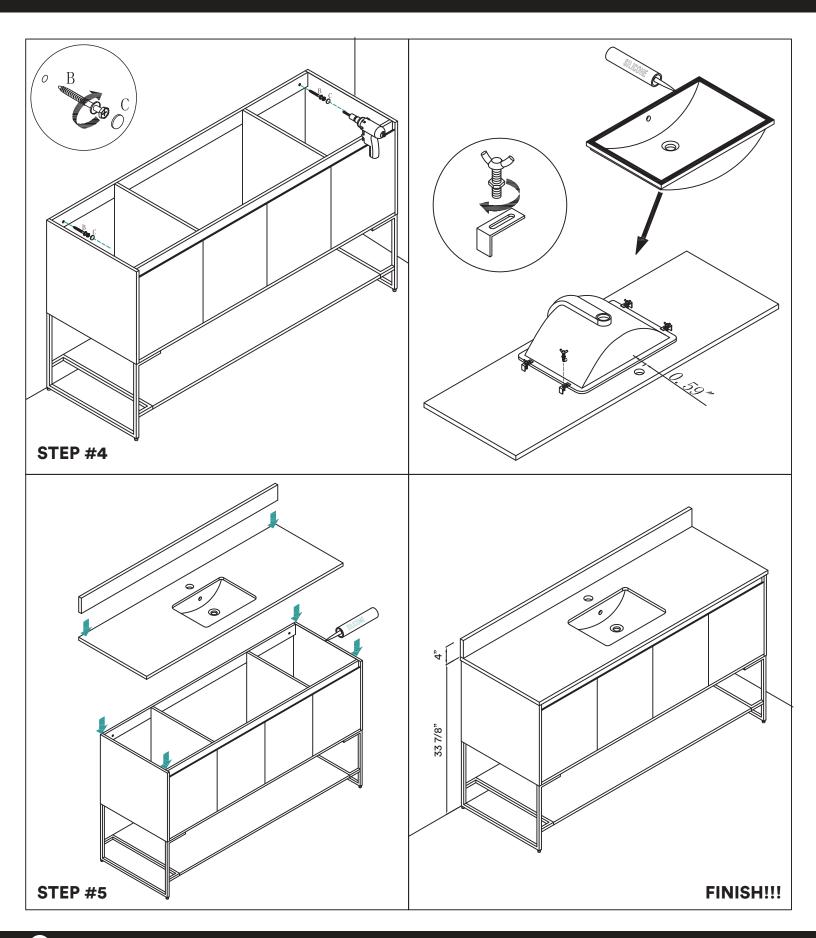

# **DIMENSIONS/TECHNICAL DATA**

**ATTENTION!** Dimensions may vary by up to 3/8". It is highly recommended to pull all dimensions of actual model for installation and measuring purposes.