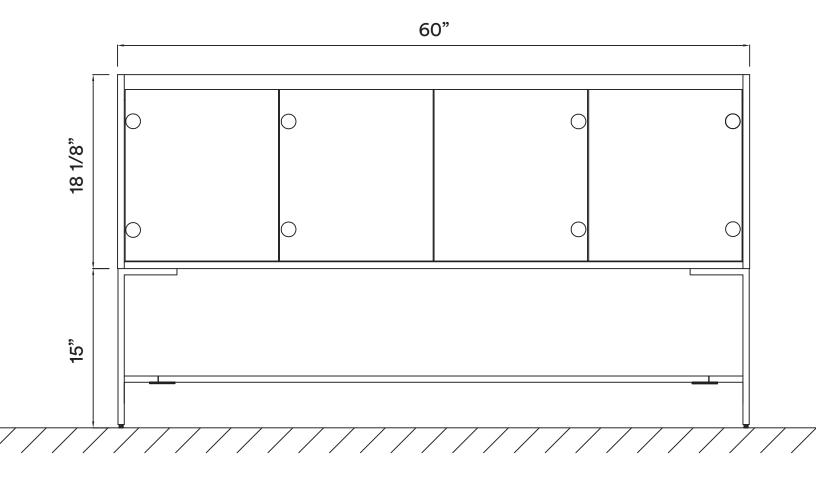

# **DIMENSIONS/TECHNICAL DATA**

**ATTENTION!** Dimensions may vary by up to 3/8". It is highly recommended to pull all dimensions of actual model for installation and measuring purposes.