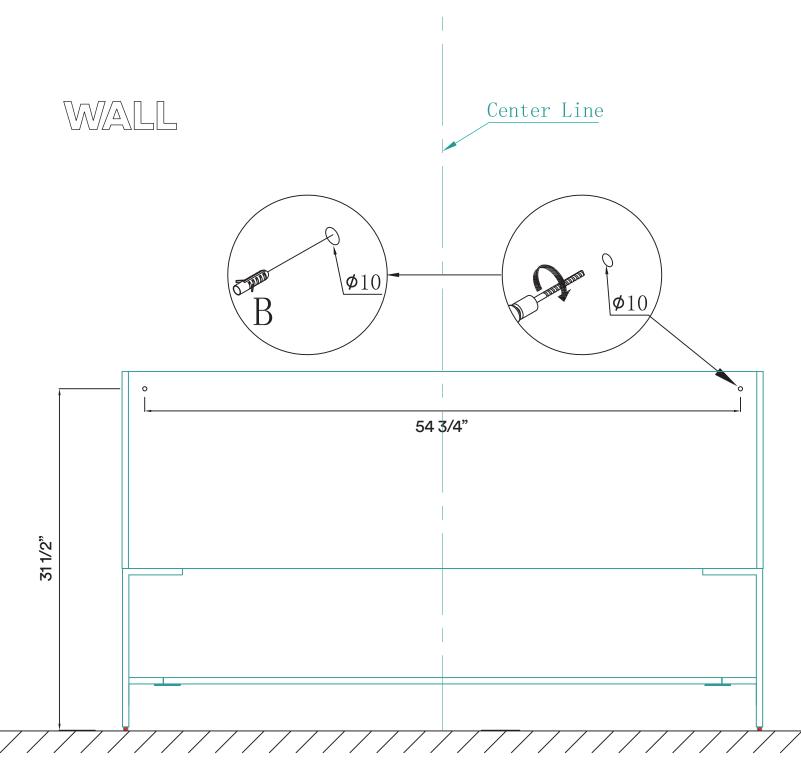

# **STEP #1**

**ATTENTION!** Dimensions may vary by up to 3/8". It is highly recommended to pull all dimensions of actual model for installation and measuring purposes.